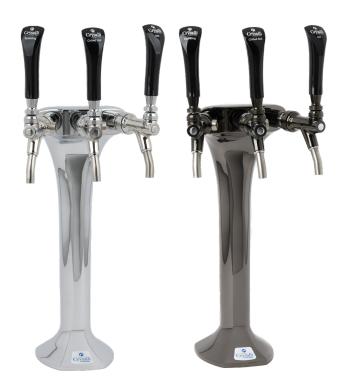

## <u>CBR-V3-SSX</u> Draft tower, 3 valves, pull handle Self-closing faucets

## Sparkling, chilled still & still water Three faucet tower options:

- CBR-V3C-SSX Chrome finish
- CBR-V3BLC-SSX Black Chrome finish

## **Specifications**

- Featuring stainless steel pull handle SSX faucets and all stainless steel tubing
- Flow rate is adjustable up to 2 oz per second and can be locked
- Self-closing when handles are released. Can be converted to stay-open function
- Downward pointing nozzles
- Bottle filling clearance: 12.5"
- Tower height (including 4" faucet handles): 21"
- Ergonomic grip handles
- Supplied with quick connect fittings for easy hook-up to our CR-4L38 trunkline along with ambient temp filtered water tubing and splice fittings
- Comes with base gasket for water tight seal to counter
- For use and pairing with all Crysalli Remote Chillers
- Weight: 16 lbs