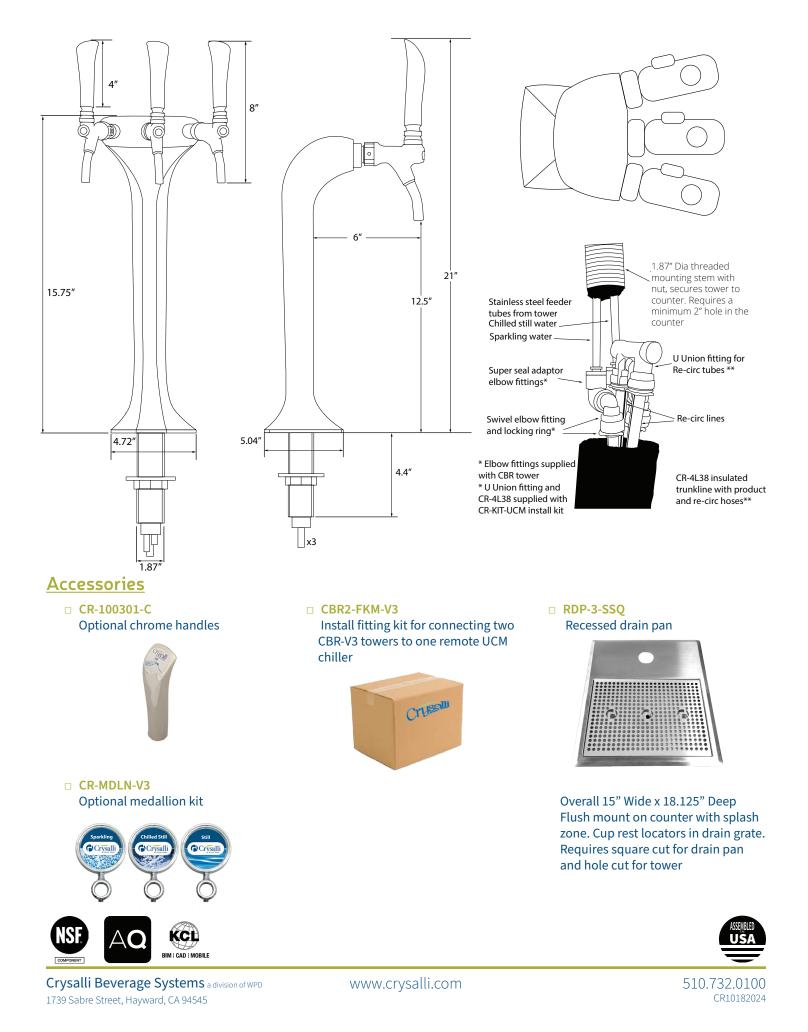

## **Specifications**

- Featuring stainless steel pull handle SSX faucets and all stainless steel tubing
- Flow rate is adjustable up to 2 oz per second and can be locked
- Self-closing when handles are released. Can be converted to stay-open function
- Downward pointing nozzles
- Bottle filling clearance: 12.5"
- Tower height (including 4" faucet handles): 21"
- Ergonomic grip handles
- Supplied with quick connect fittings for easy hook-up to our CR-4L38 trunkline along with ambient temp filtered water tubing and splice fittings
- Comes with base gasket for water tight seal to counter
- For use and pairing with all Crysalli Remote Chillers
- Weight: 16 lbs