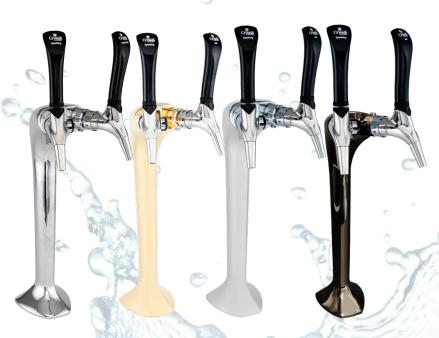

# Sparkling & chilled still water Two faucet tower options:

- CBR-V2C Chrome finish
- CBR-V2GLD Gold finish
- □ CBR-V2WHT White finish
- CBR-V2BLC Black Chrome finish