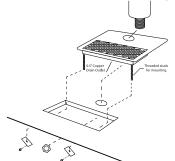

#### **Accessories**

□ CR-100301-C Optional chrome handles:

□ CR-MDLN-V2 Optional medallion kit:

□ DP-CT Stainless countertop mount drain pan

Configured with a drain tube for direct plumbing

Or with rubber feet when no drain is available: