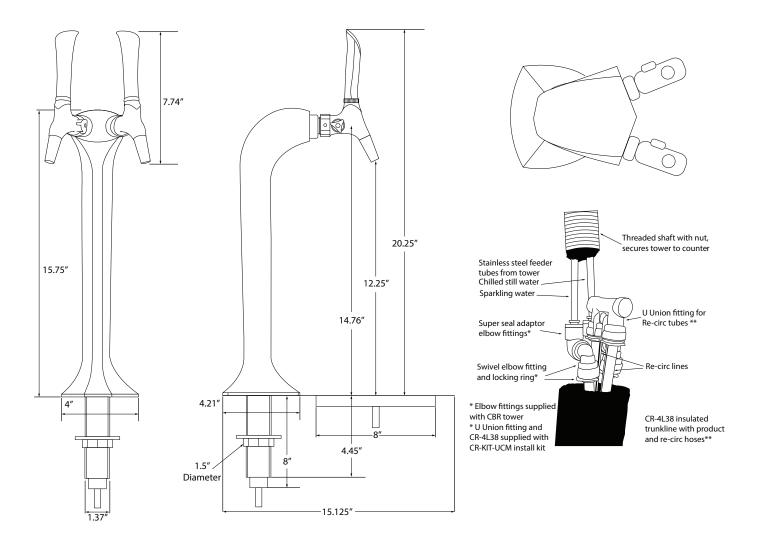

### **Specifications**

- Flow rate is adjustable to your liking and can be locked in a specific setting
- Faucet flow rate: 1.5-2 oz per second
- Two faucets for sparkling and chilled still water
- Height: 20.25"
- Bottle filling clearance: 12.5"
- Ergonomic handles
- Supplied with quick connect fittings for easy hook-up to our CR-4L38 trunkline
- For use and pairing with all Crysalli Remote Chillers
- Weight: 14 lbs