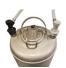

## ProFusion system install kits:

CR-KIT-CR1-iN2-P

Kit includes primary nitrogen regulator, plumbing connections, and includes, two premix tank connections (gas and liquid).

Liquid Ball Lock