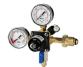

#### CR-KIT-CR1-iN2-D

Kit includes primary nitrogen regulator, plumbing connections, and includes, one D style keg connector.

- Nitrogen Regulator D Style keg connector
- CR-PMT-2.5G 2.5 gallon premix tank