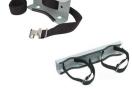

## ProFusion system install kits:

CR-KIT-CR1-iN2-P

Kit includes primary nitrogen regulator, plumbing connections, and includes, two premix tank connections (gas and liquid).

Liquid Ball Lock

#### CR-KIT-CR1-iN2-D

Kit includes primary nitrogen regulator, plumbing connections, and includes, one D style keg connector.

- Nitrogen Regulator D Style keg connector
- CR-PMT-2.5G 2.5 gallon premix tank