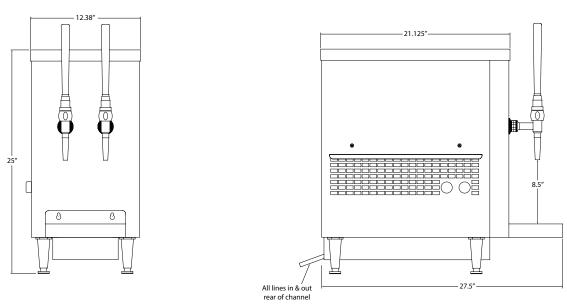

## **Specifications**

- 50, 12oz cups per hour @<40°F
- Self-contained refrigeration system
- Compressor: 1/5 H.P.
- Refrigerant: R134a CFC-free
- Operating temperature range: 40°F-100°F
- Electrical: 115VAC/60Hz/1 Phase
- 3.4 AMPS
- Minimum circuit breaker size: 15 amps
- BTU: 2,200 per hour average
- Water bath: 5 gallons
- Ice bank: 10 lbs
- Weight: 75
- Cup clearance: 8.5"
- 12.38"W x 27.5"D x 25"H
- \* Actual height varies depending on tap handle style