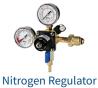

#### CR-KIT-CR1-iN2-D

Kit includes primary nitrogen regulator, plumbing connections, and includes, one D style keg connector.

- Nitrogen Regulator D Style keg connector
- CR-PMT-2.5G 2.5 gallon premix tank