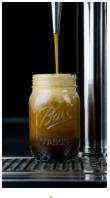

### N<sub>2</sub> Beverages on Tap

- Nitrogenated and Still Beverage on Tap.
- Flash chills ambient temp keged beverages.
- The system utilizes one keg of cold brew coffee, tea or your craft beverage of choice to dispense two different style beverages.
- Simple set-up: one keg connection and one gas connection.
- Integrated ProFusion injector nitrogenates the beverage at the time of dispense
- Two on-board regulators feed both the keg and injector pressures.
- Built in stainless steel particulate filter, 50 micron, washable and reusable.
- Optional custom tap handles available.
- 304 stainless steel brushed finish faucet plate and drip pan
  - N<sub>2</sub> primary regulator
  - Available with premix tank quick connect couplers or with D style keg coupler.
  - Air intake at rear with air filter
  - Allow 4 inch rear and side clearance for airflow
  - 6 ft overflow drain hose
  - 9 ft electrical cord NEMA 5-15
  - 4.25 inch legs