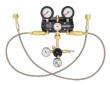

## ProFusion system install kits:

CR-KIT-CR1-iN2-P

Kit includes primary nitrogen regulator, plumbing connections, and includes, two premix tank connections (gas and liquid).

Liquid Ball Lock

#### CR-KIT-CR1-iN2-D

Kit includes primary nitrogen regulator, plumbing connections, and includes, one D style keg connector.

- Nitrogen Regulator D Style keg connector
- CR-PMT-2.5G 2.5 gallon premix tank