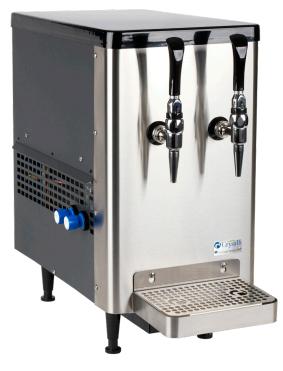

# **CR-1-iN2-2P** ProFusion Countertop System

## **Specifications**

- 50, 12oz cups per hour @<40°F
- Self-contained refrigeration system
- Compressor: 1/5 H.P.
- Refrigerant: R134a CFC-free
- Operating temperature range: 40°F-100°F
- Electrical: 115VAC/60Hz/1 Phase
- 3.4 AMPS
- Minimum circuit breaker size: 15 amps
- BTU: 2,200 per hour average
- Water bath: 5 gallons
- Ice bank: 10 lbs
- Weight: 75
- Cup clearance: 8.5"
- 12.38"W x 27.5"D x 25"H
- \* Actual height varies depending on tap handle style

### N<sub>2</sub> Beverages on Tap

- Nitrogenated and Still Beverage on Tap.
- Flash chills ambient temp keged beverages.
- The system utilizes one keg of cold brew coffee, tea or your craft beverage of choice to dispense two different style beverages.
- Simple set-up: one keg connection and one gas connection.
- Integrated ProFusion injector nitrogenates the beverage at the time of dispense
- Two on-board regulators feed both the keg and injector pressures.
- Built in stainless steel particulate filter, 50 micron, washable and reusable.
- Optional custom tap handles available.
- 304 stainless steel brushed finish faucet plate and drip pan
  - N<sub>2</sub> primary regulator
  - Available with premix tank quick connect couplers or with D style keg coupler.
  - Air intake at rear with air filter
  - Allow 4 inch rear and side clearance for airflow
  - 6 ft overflow drain hose
  - 9 ft electrical cord NEMA 5-15
  - 4.25 inch legs