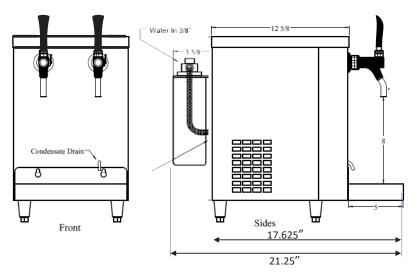

- Ice Bank: 3 lbs
- Weight: 60 lbs
- Clearance: 8"
- 10.625"W x 21.25"D x 17"H
- CR-3741 CO2 regulator
- CR-LBS10JG Leak block sensor
- All fittings needed for installation

- Air intake on left side
- Allow for 6" rear & side clearance around unit for air flow
- 2.5" legs
- Pre-mounted water filter system with 2FC quick change cartridge
- Filter rated at 1.5 gpm, 6,000 Gallons

- 1/2 Micron particulate reduction, taste, odor, color & contaminant reduction
- Includes 50 psi water pressure reducer valve
- 3/8" water connection
- 7' CO2 hose with 1/4" flare fitting
- 9' Electrical cord NEMA 5-15 plug
- Condensate drain into drip pan