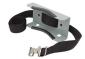

# □ CR-SDL-1

Single sanitary dispense lever that attaches to a self closing faucet on unit. 1 per faucet. Great for self-service hands-free dispensing applications.

- □ Customer supplied CO2 Tank required
- □ CR-CWB1 Cylinder safety restraint wall bracket