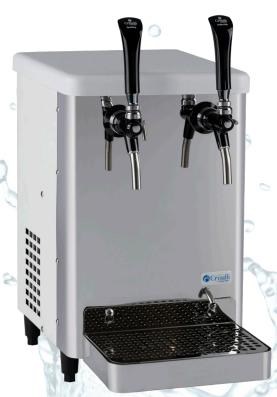

## **CP-JR-CT2FR-K**

#### Faucet handle, countertop mount

\*Mirrored finish available upon request

# Low volume sparkling & chilled water on tap

- Perfect for office, hotel suites, wineries & residential
- Cold carbonation for better long lasting sparkling water
- Compact size for the least intrusive counter space usage
- Designed for dispensing individual servings in a beverage cup
- Integrated CR-12FC filter and water pressure reducer valve
- 304 stainless steel brushed finish faucet plate and drip pan\*

### **Specifications**

- 40, 8oz drinks per hour @<40°</li>
- Self-contained refrigeration system
- Compressor: 1/9 H.P.
- Operating temperature range: 40°-100°
- Electrical: 120v 3.5 Amps
- Carbonator: 1 GPM
- Water Bath: 1 Gallon