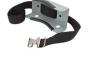

# □ CR-SDL-1

Single sanitary dispense lever that attaches to a self closing faucet on unit. 1 per faucet. Great for self-service hands-free dispensing applications.

- □ Customer supplied CO2 Tank required
- □ CR-CWB1 Cylinder safety restraint wall bracket