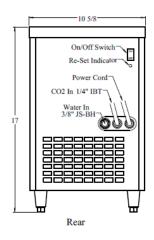

- Ice Bank: 3 lbs
- Weight: 60 lbs
- Clearance: 8"
- 10.625"W x 21.25"D x 17"H
- CR-3741 CO2 regulator
- CR-LBS10JG Leak block sensor
- All fittings needed for installation

- Air intake on left side
- Allow for 6" rear & side clearance around unit for air flow
- 2.5" legs
- Pre-mounted water filter system with 2FC quick change cartridge
- Filter rated at 1.5 gpm, 6,000 Gallons

- 1/2 Micron particulate reduction, taste, odor, color & contaminant reduction
- Includes 50 psi water pressure reducer valve
- 3/8" water connection
- 7' CO2 hose with 1/4" flare fitting
- 9' Electrical cord NEMA 5-15 plug
- Condensate drain into drip pan