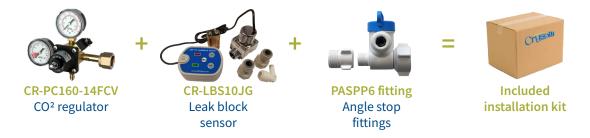

#### Complete installation kit is included with purchase of unit

The unit comes standard with a filter system built on and a water pressure reducer valve installed. Installation kit comes complete with a CO2 regulator, leak block sensor, hose and angle stop fittings.