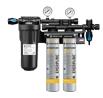

### **Accessories:**

- □ CR-24FCP with Prefilter
- □ CR-24FC without Prefilter

Twin filter system with compact fibredyne filters, 19"H x 17"W 5 gpm, 30,000 gal, TOC & 1/2 micron filtration