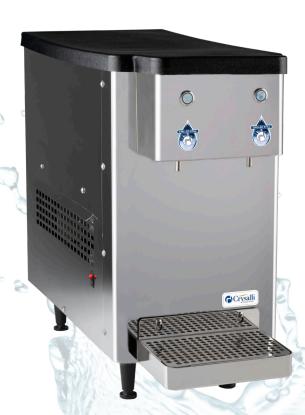

# **CR-1SW-PB**

Push button, Compact countertop

## **Chilled Water on Tap**

- Push button dispensing for Chilled Still water on 2 valves
- European design, mirrored finish stainless steel exterior
- Made in the USA

# **Specifications**

- 37 liters/10 gal per hour @<40°
- Self-contained refrigeration system
- Compressor: 1/5 H.P.
- Refrigerant: R134a CFC-free
- BTU: 2,200 per hour Ave
- Operating temperature range: 40°-100°
- Electrical: 120v 3 Amps