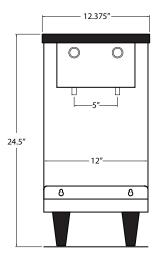

- Water Bath: 3 Gallons
- Ice Bank: 10 lbs
- Weight: 65 lbs
- Clearance: 12"
- 12.5"W x 23.75"D x 24.5"H

- 3/8" Water inlet connector
- 7' Over flow drain hose
- 9' Electrical cord NEMA 5-15
- 4.25" legs