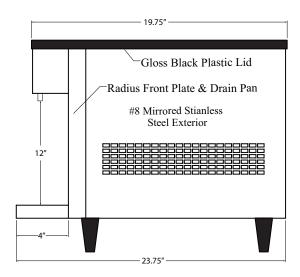

- Water Bath: 3 Gallons
- Ice Bank: 10 lbs
- Weight: 65 lbs
- Clearance: 12"
- 12.5"W x 23.75"D x 24.5"H

- 3/8" Water inlet connector
- 7' Over flow drain hose
- 9' Electrical cord NEMA 5-15
- 4.25" legs

- Air intake at rear with air filter
- Allow for 6" rear & side clearance around unit for air flow
- Drip/Drain Pan: 1/2" barb fitting