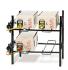

#### □ CR-6V-BIB-KIT □ CR-8V-BIB-KIT

Backroom kit, 6 or 8 BIB pumps, two wide by two or four high flat shelves