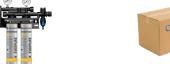

#### □ CR-24FCP with **Prefilter** □ CR-24FC without **Prefilter**

Twin filter system with compact fibredyne filters, 19"H x 17"W 5 gpm, 30,000 gal, TOC & 1/2 micron filtration