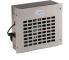

## CBDS-UCM2-SW-2CL

**Remote Beverage Chiller** 

## Fountain Dispense Non-carb Chiller

- Remote recirculation system keeps water and syrup chilled from the chiller to the beverage dispenser(s)
- Reduced ice consumption compared to cold plate systems
- Durable, easy to clean stainless steel cabinet
- Reduced counter space need compared to cold plate systems

# **Specifications**

- Dispense capacity: 3, 12 oz drinks per minute
   (Max capacity: 145, 12 oz drinks at this duty cycle)
- Flow rate: 3 oz per second
- Dispense temperature: <45°F</li>
- Self-contained refrigeration system
- Compressor: 1/3 H.P.
- Refrigerant: R134a CFC-free
- BTU: 2,400 per hour average
- Electrical: 120 VACMinimum amps: 7.7

- Water Bath: 6 Gallons
- Ice Bank: 25 lbs
- Weight: 135 lbs
- Built-in re-circulatory pump allows for an installation distance up to 45' between tower and chiller
- 20"W x 20"D x 20"H

|                  | CBDS-UCM2-SW-2CL-6                                      | CBDS-UCM2-SW-2CL-8 |
|------------------|---------------------------------------------------------|--------------------|
| Coil quantity    | 6 syrup coils                                           | 8 syrup coils      |
| Coil description | 6 foot stainless steel tubing 0.313" OD with 0.02" wall |                    |