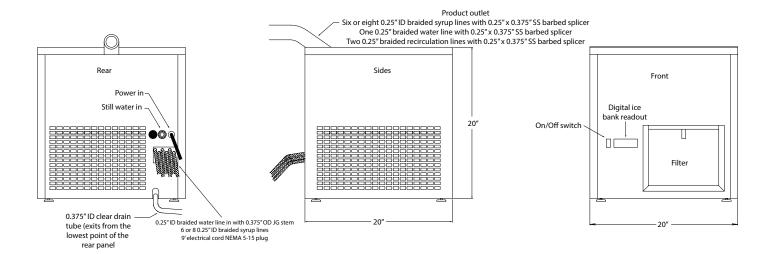

- Water Bath: 6 Gallons
- Ice Bank: 25 lbs
- Weight: 135 lbs
- Built-in re-circulatory pump allows for an installation distance up to 45' between tower and chiller
- 20"W x 20"D x 20"H

|                  | CBDS-UCM2-SW-2CL-6                                      | CBDS-UCM2-SW-2CL-8 |
|------------------|---------------------------------------------------------|--------------------|
| Coil quantity    | 6 syrup coils                                           | 8 syrup coils      |
| Coil description | 6 foot stainless steel tubing 0.313" OD with 0.02" wall |                    |