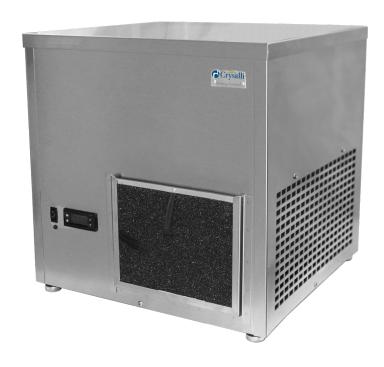

## CBDS-UCM2-SW-2CL

**Remote Beverage Chiller** 

## Fountain Dispense Non-carb Chiller

- Remote recirculation system keeps water and syrup chilled from the chiller to the beverage dispenser(s)
- Reduced ice consumption compared to cold plate systems
- Durable, easy to clean stainless steel cabinet
- Reduced counter space need compared to cold plate systems

# **Specifications**

- Dispense capacity: 3, 12 oz drinks per minute
   (Max capacity: 145, 12 oz drinks at this duty cycle)
- Flow rate: 3 oz per second
- Dispense temperature: <45°F</li>
- Self-contained refrigeration system
- Compressor: 1/3 H.P.
- Refrigerant: R134a CFC-free
- BTU: 2,400 per hour average
- Electrical: 120 VACMinimum amps: 7.7

- Water Bath: 6 Gallons
- Ice Bank: 25 lbs
- Weight: 135 lbs
- Built-in re-circulatory pump allows for an installation distance up to 45' between tower and chiller
- 20"W x 20"D x 20"H

|                  | CBDS-UCM2-SW-2CL-6                                      | CBDS-UCM2-SW-2CL-8 |
|------------------|---------------------------------------------------------|--------------------|
| Coil quantity    | 6 syrup coils                                           | 8 syrup coils      |
| Coil description | 6 foot stainless steel tubing 0.313" OD with 0.02" wall |                    |