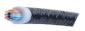

#### □ CBDS-08002 □ CBDS-10004

Insulated bundle with barrier tubing (eight or ten 3/8" OD product and two 3/8" recirc)