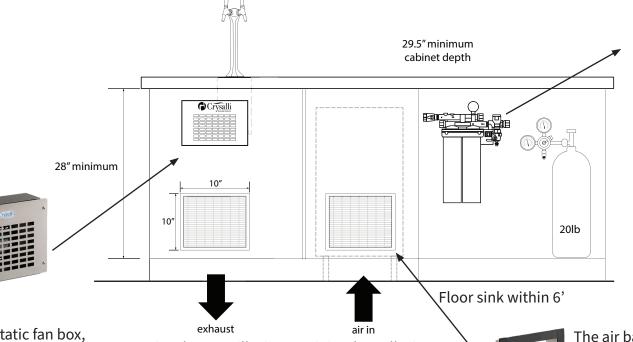

- Thermostatic fan box, part # CR-TFB1, is highly recommeded when chiller is installed in cabinet.
- Helps to move and exhaust the hot air trapped in the cabinet.
- Should not be used in lieu of exhaust ventilation grill
- Requires 120v outlet

Air exhaust grill Min: Air inta 70 sq./in open space 50 sq./ or 100 sq/in with or 70 s 30% restrictions 30% re

Air intake grill Min: 50 sq./in open space or 70 sq/in with 30% restrictions The air baffle, part # CR-ABUCM minimizes recirculation of hot air

Air intake grill should mate up directly with the air baffle gasket. Air baffle adds 2" depth

### Crysalli filtration System part # CR-24FC

\*\*\*Water filtration systems and CO2 should be installed within 6' of the chiller

CR-UCM1 Electrical notes:
Use with a dedicated circuit GFI outlets are not recommended since they have the tendency to trip when the compressor turns on.