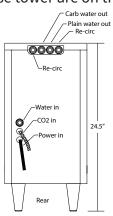

# All inlet and outlet connections to dispense tower are on the back.

#### **CR-UCM1 Chiller**

The tower should be mounted, offset, to the left or right of the chiller.

\*\*CR-UCW-BH has 18.75" depth