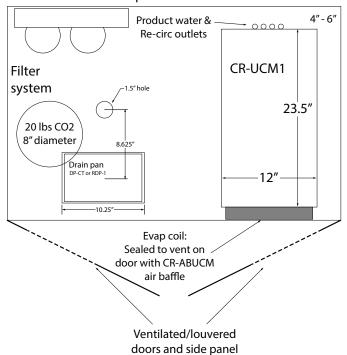

### Crysalli filtration System part # CR-24FC

\*\*\*Water filtration systems and CO2 should be installed within 6' of the chiller

CR-UCM1 Electrical notes:
Use with a dedicated circuit GFI outlets are not recommended since they have the tendency to trip when the compressor turns on.

Air exhaust grill Min: Air inta 70 sq./in open space 50 sq./ or 100 sq/in with or 70 s 30% restrictions 30% re

Air intake grill Min: 50 sq./in open space or 70 sq/in with 30% restrictions The air baffle, part # CR-ABUCM minimizes recirculation of hot air

Air intake grill should mate up directly with the air baffle gasket. Air baffle adds 2" depth