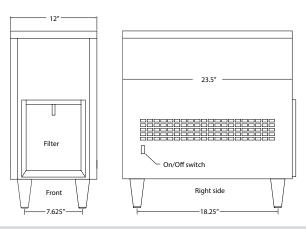

#### CR-UCM1:

12" width x 23.5" depth x 24.5" height 1/5 HP, 2200 BTU per hour average 120v, 9.6 amp

#### **CR-UCM1 Chiller**

The tower should be mounted, offset, to the left or right of the chiller.

\*\*CR-UCW-BH has 18.75" depth