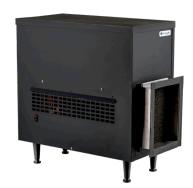

#### CR-UCM1 and CR-UCW-BH Series Chiller using Air Baffle - CR-ABUCM

The Crysalli CR-UCM1 series remote chillers can be installed under-counter/in-cabinet or remotely up to 35ft. from the point of dispense. Care must be taken to ensure proper cabinet venting to avoid recirculation of hot air. Improper venting can cause damage to compressor.

#### CR-UCM1:

12" width x 23.5" depth x 24.5" height 1/5 HP, 2200 BTU per hour average 120v, 9.6 amp