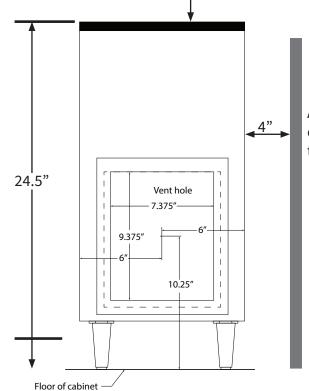

Air exhaust grill Min: Air inta 70 sq./in open space 50 sq./ or 100 sq/in with or 70 s 30% restrictions 30% re

Air intake grill Min: 50 sq./in open space or 70 sq/in with 30% restrictions The air baffle, part # CR-ABUCM minimizes recirculation of hot air

Air intake grill should mate up directly with the air baffle gasket. Air baffle adds 2" depth

#### Top down view

Allow 8" of clearance above chiller to remove lid and access water bath

Allow a minimum of 4" clearance on one side of the chiller and the rear

Crysalli Beverage Systems www.crysalli.com 510.732.0100