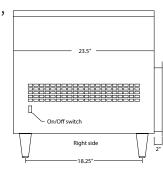

#### CR-UCM1:

12" width x 23.5" depth x 24.5" height 1/5 HP, 2200 BTU per hour average 120v, 9.6 amp

#### CR-UCW-BH:

12" width x 18.75" depth x 24.5" height 1/5 HP, 2200 BTU per hour average 120v, 2.9 amp