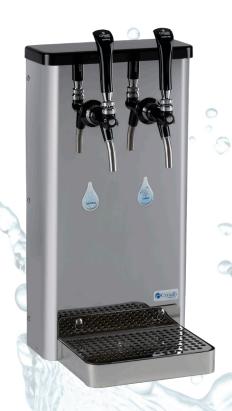

# CM-V2W Dispensing Tower

Sparkling & Chilled Still Water
Two Faucet Counter Mount
or Wall Mount Tower

10.69"W x 10"D x 20.75"H

## **Specifications**

- · Flow rate is adjustable to your liking and can be locked in a specific setting
- Faucet flow rate: 1.5-2 oz per second
- Two faucets for Sparkling and Chilled water
- Clearance: 12"
- Ergonomic handles
- For use and pairing with CR-UCM1 or CR-UCM2 Remote Chillers
- Lift off drip pan
- · Mirrored stainless steel finish. Optionally available in brushed stainless steel finish
- Weight: 10 lbs