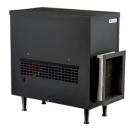

#### □ CR-UCM2

Remote Chiller unit 80 ltr per hr @<40° Up to 40ft max trunk line run Still & Sparkling