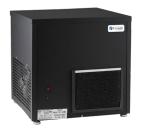

#### □ CR-UCM1

Remote Chiller unit 50 ltr per hr @<40° Up to 30ft max trunk line run Still & Sparkling