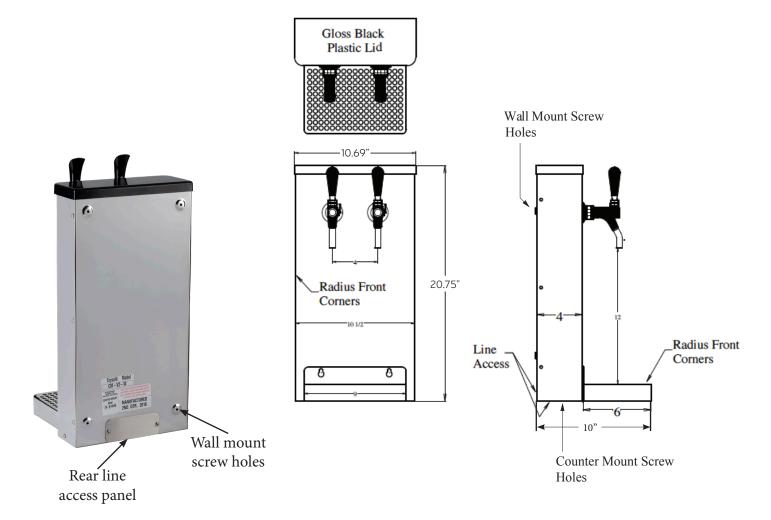

# CM-V2W Dispensing Tower

Sparkling & Chilled Still Water
Two Faucet Counter Mount
or Wall Mount Tower

10.69"W x 10"D x 20.75"H

## **Specifications**

- · Flow rate is adjustable to your liking and can be locked in a specific setting
- Faucet flow rate: 1.5-2 oz per second
- Two faucets for Sparkling and Chilled water
- Clearance: 12"
- Ergonomic handles
- For use and pairing with CR-UCM1 or CR-UCM2 Remote Chillers
- Lift off drip pan
- · Mirrored stainless steel finish. Optionally available in brushed stainless steel finish
- Weight: 10 lbs