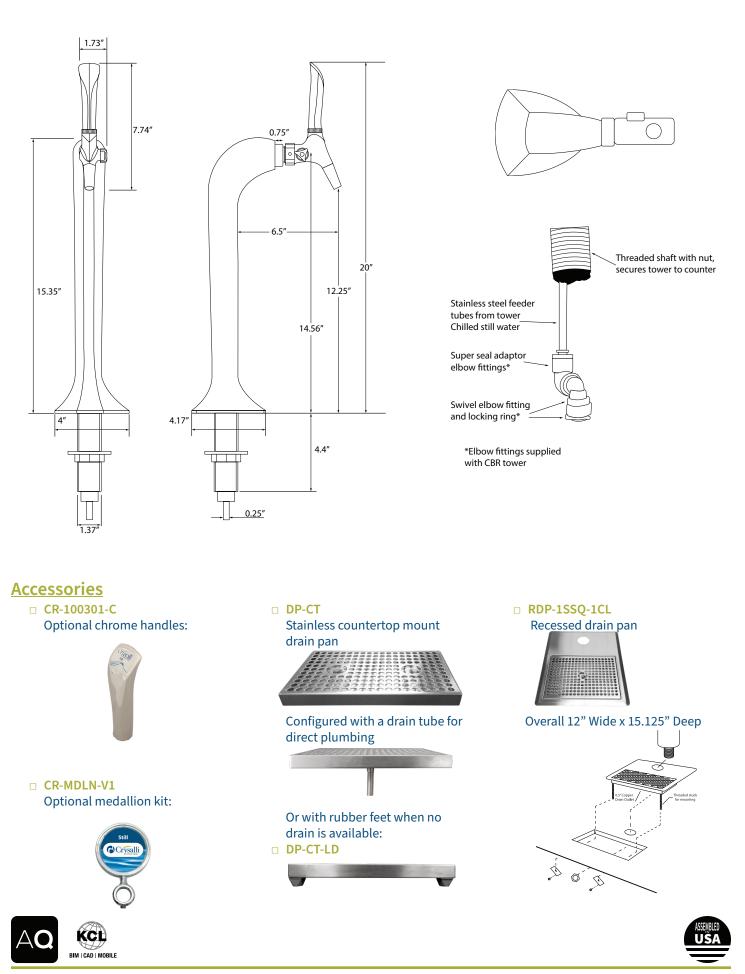

## CBR-V1 Series draft tower

## Sparkling or chilled still water Single faucet tower options:

CBR-V1C Chrome finish
CBR-V1WHT White finish

## **Specifications**

- Flow rate is adjustable to your liking and can be locked in a specific setting
- Faucet flow rate: 1.5-2 oz per second
- One faucet for sparkling or chilled still water
- Height: 20"
- Bottle filling clearance: 12.25"
- Ergonomic handles
- Supplied with quick connect fittings for easy hook-up to our CR-4L38 trunkline
- For use and pairing with all Crysalli Remote Chillers
- Weight: 11 lbs