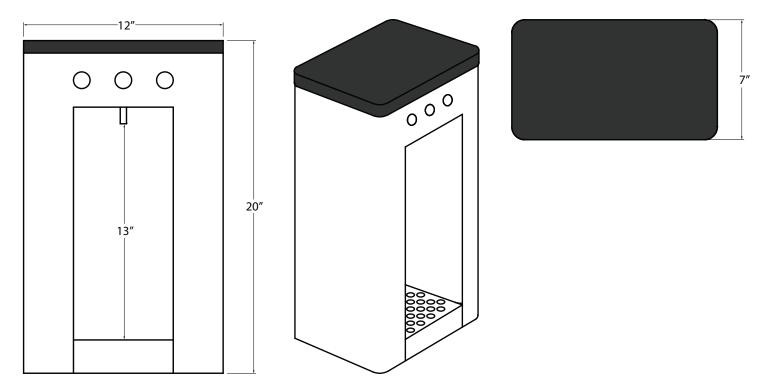

## **Specifications**

- Up to three buttons with three products
- Manual fill water stations, push and hold
- Counter mount or wall mount capability
- LED down light, illuminates when dispensing
- Metal push button with LED outer ring
- · Removeable drain pan, plumbed or plugged
- Faucet flow rate: 1.5-2 oz per second
- Width: 12"Depth: 7"Height: 20"
- Clearance: 13"
- For use and pairing with all Crysalli Remote Chillers
- · Weight: 11 lbs

\*Shown above is the line drawing for the BFS-V3-M. The BFS-V1-M and BFS-V2-M are the same dimensions and clearances, button configuration is the only difference