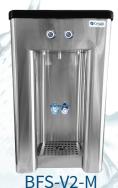

# For use with: sparkling, chilled still, and ambient water

- ☐ BFS-V1-M Single product, single button manual fill
- □ BFS-V2-M Two product, two button manual fill
- □ BFS-V3-M Three product, three button manual fill

BFS-V3-M