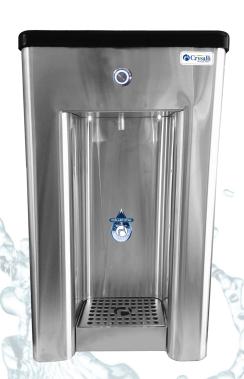

## **Bottle Filling Station**

Manual Fill

# For use with: sparkling, chilled still, and ambient water

- ☐ BFS-V1-M Single product, single button manual fill
- □ BFS-V2-M Two product, two button manual fill
- □ BFS-V3-M Three product, three button manual fill