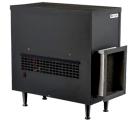

#### □ CR-UCM2

Remote Chiller unit 80 ltr per hr @<40° Up to 40ft max trunk line run Still & Sparkling