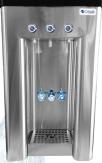

# For use with: sparkling, chilled still, and ambient water

- ☐ BFS-V1-M Single product, single button manual fill
- □ BFS-V2-M Two product, two button manual fill
- □ BFS-V3-M Three product, three button manual fill

BFS-V3-M