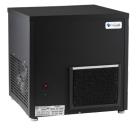

#### □ CR-UCW-BH

Remote Chiller unit 50 ltr per hr @<40° Up to 30ft max trunk line run Still & Sparkling

#### □ CR-UCM1

Remote Chiller unit 50 ltr per hr @<40° Up to 30ft max trunk line run Still & Sparkling