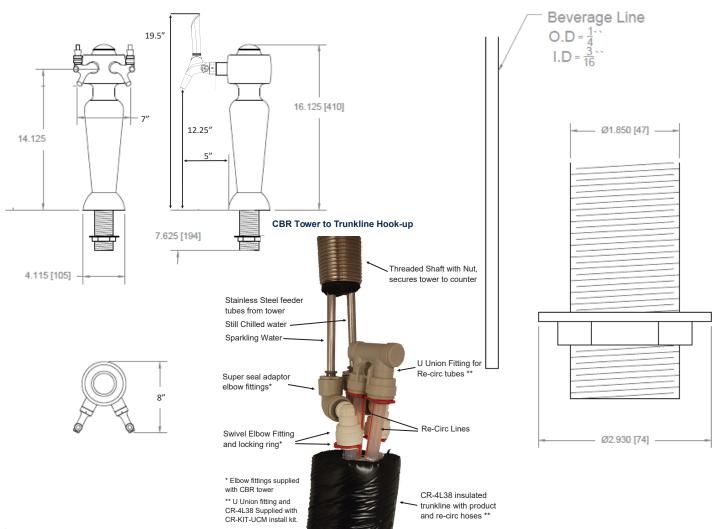

## **Specifications**

- Flow rate is adjustable to your liking and can be locked in a specific setting
- Faucet flow rate: 1.5-2 oz per second
- Two faucets for Sparkling and Chilled water
- Height: 19.5"
- Clearance: 12.25"
- Ergonomic handles
- Supplied with quick connect fittings for easy hook-up to our CR-4L38 trunkline
- For use and pairing with all Crysalli Remote Series
- Weight: 13 lbs