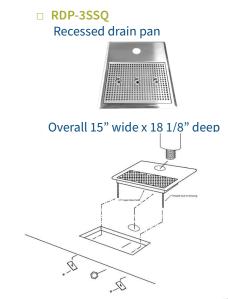

# Stainless countertop mount drain pan Configured with a drain tube for direct plumbing Or with rubber feet when no drain is available: DP-CT-LD