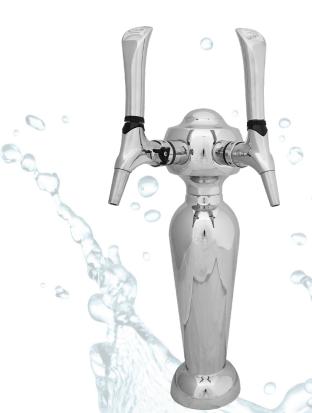

# CRVS-V2C

**Draft Tower** 

Sparkling & chilled still water
Two faucet tower

## **Specifications**

- Flow rate is adjustable to your liking and can be locked in a specific setting
- Faucet flow rate: 1.5-2 oz per second
- Two faucets for Sparkling and Chilled water
- Height: 19.5"
- Clearance: 12.25"
- Ergonomic handles
- Supplied with quick connect fittings for easy hook-up to our CR-4L38 trunkline
- For use and pairing with all Crysalli Remote Series
- Weight: 13 lbs