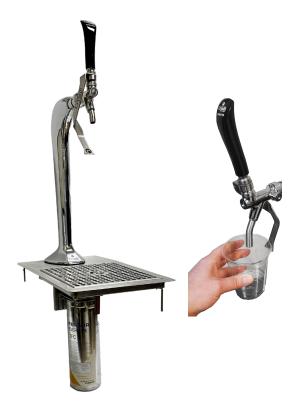

## **Filtered Water Glass Filling Station**

#### Filtered ambient water on tap

- Drop-in, flush mount design in a small foot print
- Built-in water filter system for fresh clean tasting water
- Signature Crysalli styling CBR-V1C Chrome draft tower with stainless steel tubing and faucet
- 12.375" Bottle Clearance
- High flow rate up to 2 oz per second
- Self-closing, push lever or pull handle dispense action faucet
- Faucet can be used without the lever and configured to stay open

### **Specifications**

- Pre-assembled and pre-plumbed with draft tower and water filter manifold mounted to the drain pan
- Reinforced stainless steel recessed drain pan with creased edges for positive seal to counter and 4 point mounting studs.
- Removable drain grate with bottle marker
- Drain pan dimension: 9.5"W x 14.75"L
- Requires a counter cut out: 8.375"W x 13.75"L
- 15" clearance into counter for filter system
- Tower height (including 4" tap handle): 21"H
- Requires water and drain drain within 6'