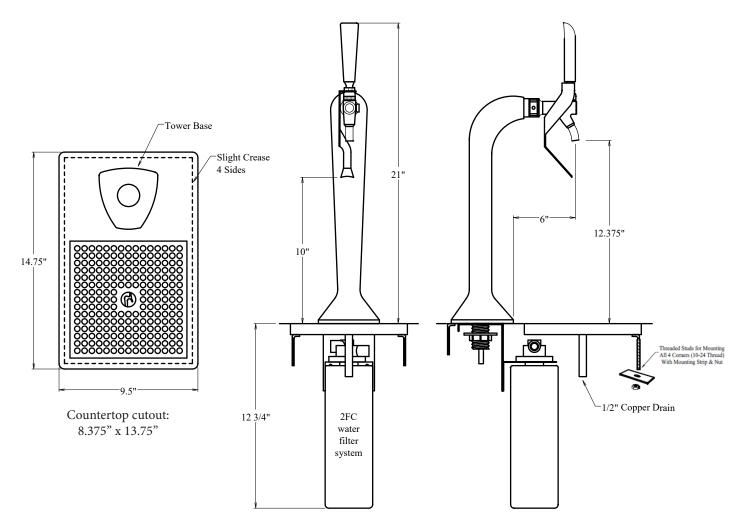

### **Specifications**

- Pre-assembled and pre-plumbed with draft tower and water filter manifold mounted to the drain pan
- Reinforced stainless steel recessed drain pan with creased edges for positive seal to counter and 4 point mounting studs.
- Removable drain grate with bottle marker
- Drain pan dimension: 9.5"W x 14.75"L
- Requires a counter cut out: 8.375"W x 13.75"L
- 15" clearance into counter for filter system
- Tower height (including 4" tap handle): 21"H
- Requires water and drain drain within 6'

- 3/8" Inlet & outlet filter manifold
- 1/2" Copper drain stub
- 1" Deep drain pan
- Four, 10-24 threaded mounting studs with brackets and locking nuts
- Allow 2.5" clearance below Water filter cartridge for easy replacement