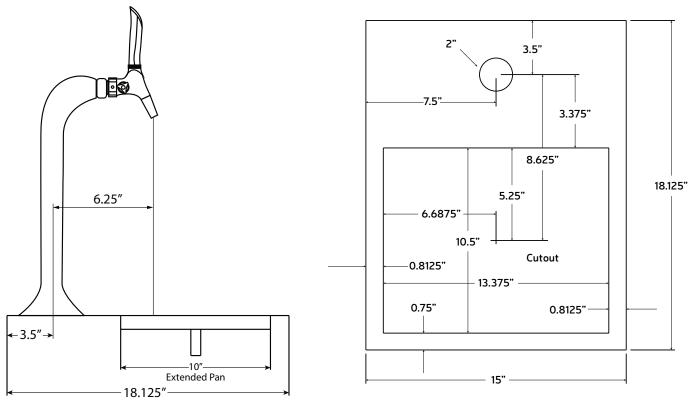

## **Specifications**

• Flush mount, recessed drain pan design

0

- 15"W x 18.125"D x 0.75"Recessed
- For use with CBR-V3, LIT-V3C and CRVS-V2C towers
- Stainless steel construction

www.crysalli.com

B

- 2" hole for tower.
- 13.375" x 10.5" drain pan section cutout
- 0.5" copper drain stem
- 2" threaded studs for mounting, 10-24 thread with locking nut and 3" x 1" stainless steel mounting strips