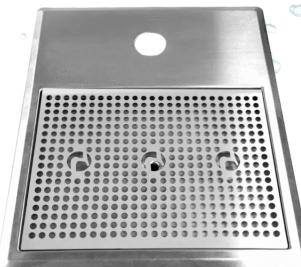

## RDP-3SSQ Recessed Drain Pan

## **Specifications**

• Flush mount, recessed drain pan design

0

- 15"W x 18.125"D x 0.75"Recessed
- For use with CBR-V3, LIT-V3C and CRVS-V2C towers
- Stainless steel construction

www.crysalli.com

B

- 2" hole for tower.
- 13.375" x 10.5" drain pan section cutout
- 0.5" copper drain stem
- 2" threaded studs for mounting, 10-24 thread with locking nut and 3" x 1" stainless steel mounting strips