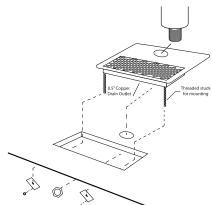

## **Specifications**

• Flush mount, recessed drain pan design

0

- 15"W x 18.125"D x 0.75"Recessed
- For use with CBR-V3, LIT-V3C and CRVS-V2C towers
- Stainless steel construction

www.crysalli.com

B

- 2" hole for tower.
- 13.375" x 10.5" drain pan section cutout
- 0.5" copper drain stem
- 2" threaded studs for mounting, 10-24 thread with locking nut and 3" x 1" stainless steel mounting strips