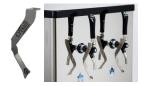

### □ CR-SDL-1

Single sanitary dispense lever that attaches to a self closing faucet on unit. 1 per faucet. Great for self-service hands-free dispensing applications.