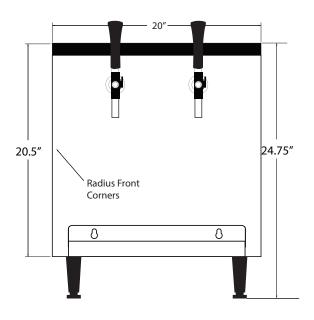

Water bath: 6 Gallons

Ice bank: 25 lbs

· Weight: 165 lbs

Clearance: 12"

20"W x 28"D x 24.75"H

- 3/8" Water inlet connector
- 7' Over flow drain hose
- 7' CO2 hose 1/4" flare fitting
- 9' Electrical cord NEMA 5-15
- 4.25" legs