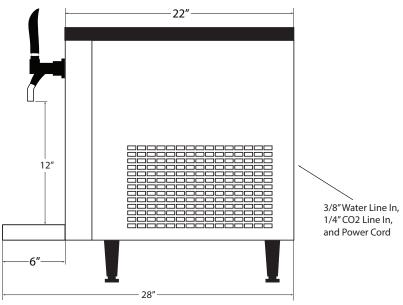

Water bath: 6 Gallons

Ice bank: 25 lbs

· Weight: 165 lbs

Clearance: 12"

20"W x 28"D x 24.75"H

- 3/8" Water inlet connector
- 7' Over flow drain hose
- 7' CO2 hose 1/4" flare fitting
- 9' Electrical cord NEMA 5-15
- 4.25" legs

- Air intake at rear with air filter
- Allow for 6" rear & side clearance around unit for air flow