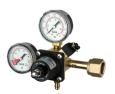

#### □ CR-PC160-14FCV

Primary high pressure CO2 regulator for CO2 tank

- □ CR-CWB: Single cylinder
- □ CR-CWB2: Two cylinders

CO2 cylinder wall brackets, to safely strap and secure cylinders to the wall

☐ Customer supplied CO2 tank required