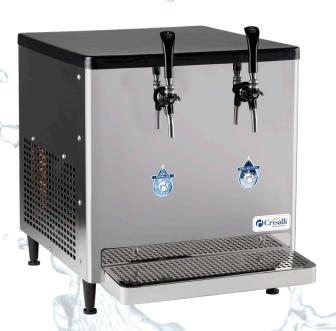

# **CR-2** Countertop

# Sparkling & chilled still water on tap

- Cold carbonation for better long lasting sparkling water
- Flow control faucets for sparkling & chilled still water
- Sleek design
- 304 stainless steel brushed finish\*

Water bath: 6 Gallons

Ice bank: 25 lbs

· Weight: 165 lbs

Clearance: 12"

20"W x 28"D x 24.75"H

- 3/8" Water inlet connector
- 7' Over flow drain hose
- 7' CO2 hose 1/4" flare fitting
- 9' Electrical cord NEMA 5-15
- 4.25" legs