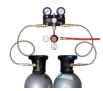

### □ CR-CTAC2

CO2 cylinder auto change over device. Connects two cylinders at one time to double your CO2 capacity.