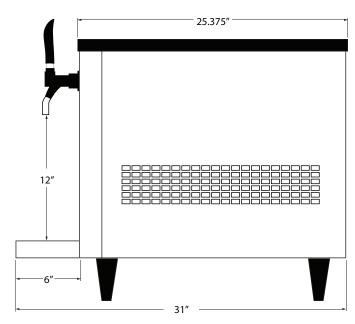

- Carbonator: 1/3 H.P.
- Water bath: 4 Gallons
- Ice bank: 9.5 lbs
- Weight: 115 lbs
- Bottle filling clearance: 12"
- 12"W x 31"D x 24.5"H

- 3/8" Water inlet connector
- 7' Over flow drain hose
- 7' CO2 hose 1/4" flare fitting
- 9' Electrical cord NEMA 5-15
- 4.0" 5.5" legs

- Air intake at rear with air filter
- Allow for 6" rear & side clearance around unit for air flow
- Allow for 3" of rear clearance for connections