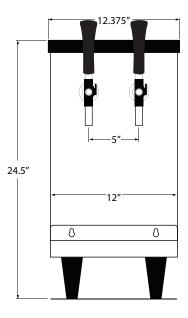

- Carbonator: 1/3 H.P.
- Water bath: 4 Gallons
- Ice bank: 9.5 lbs
- Weight: 115 lbs
- Bottle filling clearance: 12"
- 12"W x 31"D x 24.5"H

- 3/8" Water inlet connector
- 7' Over flow drain hose
- 7' CO2 hose 1/4" flare fitting
- 9' Electrical cord NEMA 5-15
- 4.0" 5.5" legs