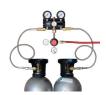

### □ CR-CTAC2

CO2 cylinder auto change over device. Connects two cylinders at one time to double your CO2 capacity.