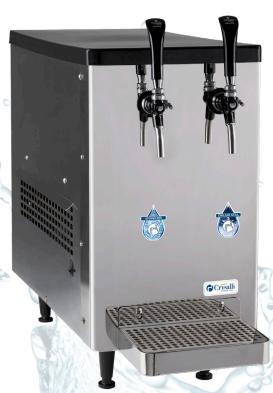

# **CR-1**Compact countertop

\*Mirrored finish available upon request

## Sparkling and chilled still water on tap

- Cold carbonation for better long lasting sparkling water
- Flow control faucets for sparkling & chilled still water
- Sleek design
- 304 stainless steel brushed finish\*