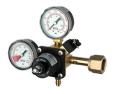

### □ CR-PC160-14FCV

Primary high pressure CO2 regulator for CO2 tank

- □ CR-CWB: Single cylinder
- □ CR-CWB2: Two cylinders

CO2 cylinder wall brackets, to safely strap and secure cylinders to the wall

 $\hfill\Box$  Customer supplied CO2 tank required