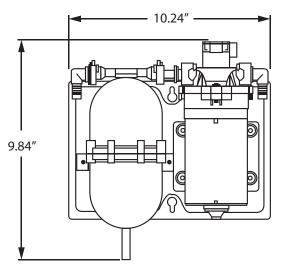

### **Specifications**

- Accumulator: 24 oz glass filled nylon accumulator
- Pre-charge with 40 PSI air at time of installation
- 90 PSI boost
- Max Draw Down: 10 oz
- Water inlet/outlet connections: 3/8" JG push-fit connections
- Operating temperature range: 34°-120°F
- Electrical: 115 VAC/1 Amp
- Weight: 8 lbs
- 9.84"W x 10.24"D x 4.6"H
- Install water boost prior to filtration system