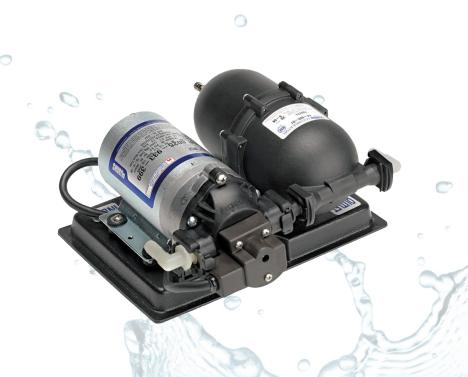

## CR-804-001 Low Volume Water Boost System

#### **Features**

- Increases flow and pressure to sparkling and still water systems
- Ideal for applications where dynamic water pressure to filter systems is
- lower than 45 PSI
- Maximizes filter life on filtration systems
- Self priming pump can run without damage
- Eliminates water pressure fluctuation at point of dispense
- Low profile allows for undercounter installation
- Complete turn-key package
- NSF Certified components

### **Specifications**

- Accumulator: 24 oz glass filled nylon accumulator
- Pre-charge with 40 PSI air at time of installation
- 90 PSI boost
- Max Draw Down: 10 oz
- Water inlet/outlet connections: 3/8" JG push-fit connections
- Operating temperature range: 34°-120°F
- Electrical: 115 VAC/1 Amp
- Weight: 8 lbs
- 9.84"W x 10.24"D x 4.6"H
- Install water boost prior to filtration system