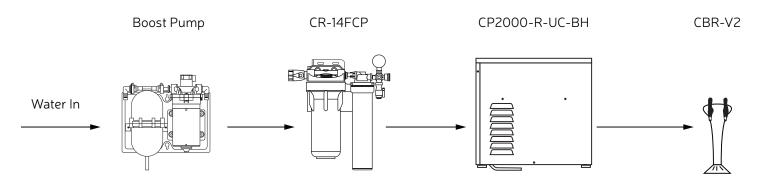

# Plumbing Sequence for water boost system

**Optional Accessories:** 

Crysalli Artisan Water a division of WPD 1739 Sabre Street, Hayward, CA 94545 www.crysalli.com