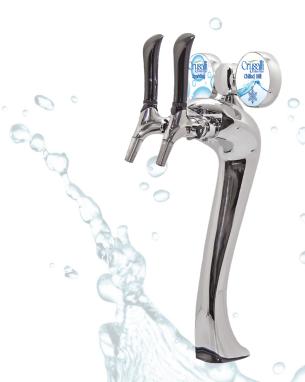

**Project:** 

Scan for more info!
Owners manual
Quick install
Quick sizing
Install layout
Parts list

LIT-V2C Draft tower

Sparkling & chilled still water
Two faucet tower

### **Specifications**

- · Flow rate is adjustable to your liking and can be locked in a specific setting
- Faucet flow rate: 1.5-2 oz per second
- Two specialized SS faucets for Sparkling and Chilled water
- Height: 20"
- Clearance: 12.73"
- Ergonomic handles
- · Supplied with quick connect fittings for easy hook-up to our CR-4L38 trunkline
- · For use and pairing with all Crysalli Remote Chillers
- 22 MM LED back lit medallions with sparkling and chilled still logos
- Weight: 14 lbs