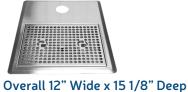

1-SSQ hole cut and dimensions 2.5" 3.375" 7.625" 15.125" 5.1875 Cutout -0.8125 10 375" 0.75 0.8125" Threaded shaft with nut, secures tower to counter Stainless steel feeder tubes from tower Chilled still water Sparkling water U Union fitting for Super seal adaptor Re-circ tubes \* elbow fittings\* Re-circ lines Swivel elbow fitting and locking ring\* \* Elbow fittings supplied with CBR tower CR-4L38 insulated \* U Union fitting and trunkline with product CR-4L38 supplied with and re-circ hoses\*\* CR-KIT-UCM install kit

### Accessories

## □ CR-100301-C Optional Chrome Handles:



# DP-CTStainless Countertop Mount drain pan



Configured with a drain tube for direct plumbing



Or with rubber feet when no drain is available:

□ DP-CT-LD



#### □ RDP-1SSQ-2CL

### **Recessed Drain Pan**