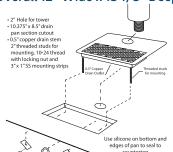

RDP-1-SSQ hole cut and dimensions 2.5" 3.375" 7.625" 15.125" 5.1875 Cutout -0.8125 10 375" 0.75 0.8125" Threaded shaft with nut, secures tower to counter Stainless steel feeder tubes from tower Chilled still water Sparkling water U Union fitting for Super seal adaptor Re-circ tubes \* elbow fittings\* Re-circ lines Swivel elbow fitting and locking ring\* \* Elbow fittings supplied with CBR tower CR-4L38 insulated \* U Union fitting and trunkline with product CR-4L38 supplied with and re-circ hoses\*\* CR-KIT-UCM install kit