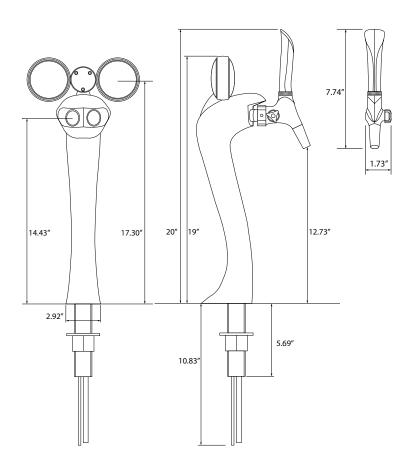

### **Specifications**

- · Flow rate is adjustable to your liking and can be locked in a specific setting
- Faucet flow rate: 1.5-2 oz per second
- Two specialized SS faucets for Sparkling and Chilled water
- Height: 20"
- Clearance: 12.73"
- Ergonomic handles
- · Supplied with quick connect fittings for easy hook-up to our CR-4L38 trunkline
- · For use and pairing with all Crysalli Remote Chillers
- 22 MM LED back lit medallions with sparkling and chilled still logos
- Weight: 14 lbs