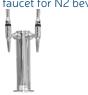

product from keg inlet, two product outlets
- Built in stainless steel particulate filter, 50 micron, washable and reusable
- Allow 4" clearance recommended for easy access to regulators and particulate filter

- Weight: 6.25 lbs
- Stainless steel enclosure
- John Guest® swivel fittings and barb to stem adaptors
- All other components supplied separately per customers use and set-up
- Must be located in a refrigerated space within five feet of dispensing tower
- Liquid and gas inlet/outlet ports are on one side of the iN2-2P injector



# 3/8° OD tube connection 3/8° OD tube connection 3/8° OD tube connection 1/4° OD tube connection

## **Accessories:**

#### □ **CR-PMT-5G** 5 gallon premix tank



# □ **CR-BLC-G**Disconnects for premix tank



# □ CLM-V2-N2 Stout faucet for N2 beverage



#### □ CR-PN60-516BSO

Primary N2 tank regulator

□ **CR-PC160-14FCV**Primary CO2 tank regulator



#### CR-CUSTAP

Custom tap handles. Contact factory for options and details.



2.5 gallon premix tank



#### □ CR-BLC-L

Disconnects for premix tank



#### □ CR-G26SS

304 stainless steel nitro faucet



#### □ CR-153-5SS

304 stainless steel shank used with CR-G26SS nitro faucet



#### CR-CUSTOWER

Custom draft tower. Contact factory for options and details.

#### □ CR-10-1591

Cleaning and sanitizing kit for cold brew systems



#### □ CR-220DSS

D Style stainless steel



#### □ CR-SSX0101-HEX

HEX faucets, for premix beverage



#### □ CR-X5SHNK

5" wall shank