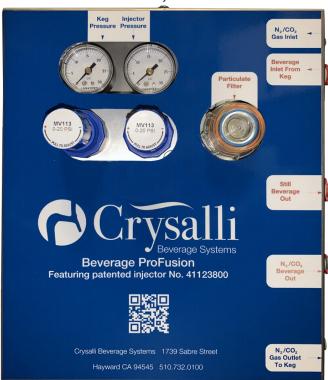

# <u>iN2-2P</u> ProFusion Injection Device

## N<sub>2</sub> Beverages on Tap

- Easily add a ProFused beverage to your draft system.
- The iN2-2P injector is designed for use in a back bar, direct draw cooler or walk-in box when paired with our iN2 draft tower.
- The ProFusion system uses one cold keg of cold brew coffee, tea or your craft beverage of choice and dispenses two different style beverages from a single keg
- Nitrogenated or lightly carbonated, and Still Beverage on Tap.
- Simple set-up configuration: One keg connection, two outlets. One gas connection, feeds both the system and keg (each with their own pressure control).
- High visibility and easy accessible particulate filter
- Compact, thin design that can easily fit in coolers and not take up excessive space.

## **Specifications**

- 10.5"W x 4.5"D x 12.75"H includes top and bottom mounting bracket
- One gas inlet, dual gas control for keg and injector pressures
- One product from keg inlet, two product outlets
- Built in stainless steel particulate filter, 50 micron, washable and reusable
- Allow 4" clearance recommended for easy access to regulators and particulate filter

- Weight: 6.25 lbs
- Stainless steel enclosure
- John Guest® swivel fittings and barb to stem adaptors
- All other components supplied separately per customers use and set-up
- Must be located in a refrigerated space within five feet of dispensing tower
- Liquid and gas inlet/outlet ports are on one side of the iN2-2P injector