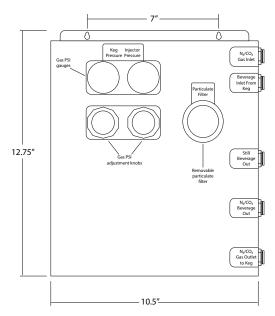

## **Specifications**

- 10.5"W x 4.5"D x 12.75"H includes top and bottom mounting bracket
- One gas inlet, dual gas control for keg and injector pressures
- One product from keg inlet, two product outlets
- Built in stainless steel particulate filter, 50 micron, washable and reusable
- Allow 4" clearance recommended for easy access to regulators and particulate filter

- Weight: 6.25 lbs
- Stainless steel enclosure
- John Guest® swivel fittings and barb to stem adaptors
- All other components supplied separately per customers use and set-up
- Must be located in a refrigerated space within five feet of dispensing tower
- Liquid and gas inlet/outlet ports are on one side of the iN2-2P injector