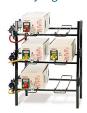

### □ BIB Racks

4, 6 or 8 Product Bag-in-Box rack with pumps and secondary regulator