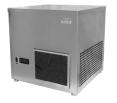

manual
Quick install
Quick sizing
Install layout

CM-T-4V-PBV
CM-T-6V-PBV
CM-T-8V-PBV
Post Mix Tower



### 4, 6 & 8 Valve Post Mix Soda Tower

- Blue LED Illuminated Push and hold to dispense buttons
- Integrated Base & Drip pan
- Valves can be configured for carbonated or non-carbonated beverages
- 304 stainless steel brushed finish
- Key to lock out dispense buttons

## **Specifications**

- Faucet flow rate: 1.5-2.0 oz/sec
- Clearance: 10"
- 20"W x 12"D x 17.375"H
- 120V 1 Amp 60 Hz
- Dispense tower to be paired with the CBDS cold carb or non-carb remote chiller.



## **Required components**

# □ **CR-24FCP**Water Filter System



### □ BIB Racks

4, 6 or 8 Product Bag-in-Box rack with pumps and secondary regulator



#### □ CBDS Series

Refrigerated chiller systems with syrup coils



### □ CBDS Series Insulated

Trunkline CBDS-06002 CBDS-08002 CBDS-10004