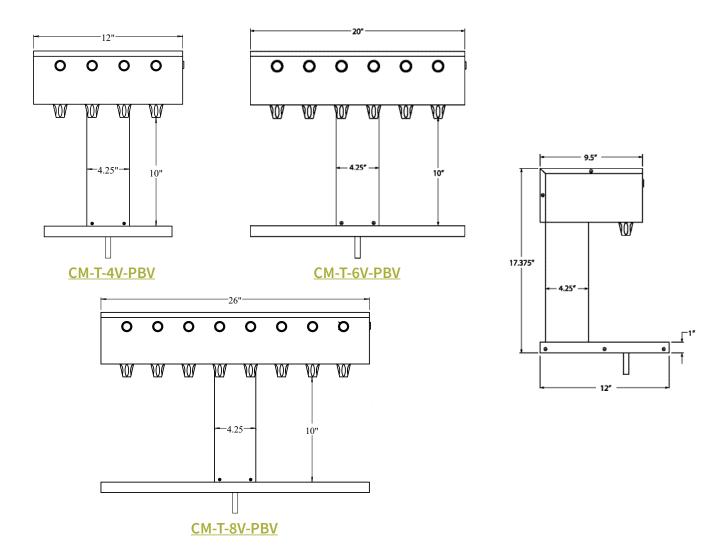

## **Specifications**

- Faucet flow rate: 1.5-2.0 oz/sec
- Clearance: 10"
- 20"W x 12"D x 17.375"H
- 120V 1 Amp 60 Hz
- Dispense tower to be paired with the CBDS cold carb or non-carb remote chiller.