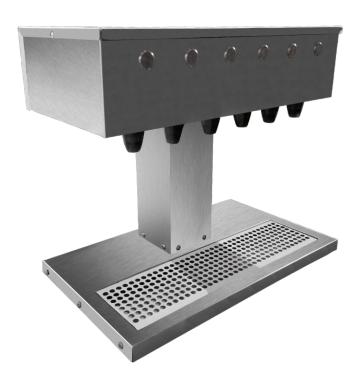

### 4, 6 & 8 Valve Post Mix Soda Tower

- Blue LED Illuminated Push and hold to dispense buttons
- Integrated Base & Drip pan
- Valves can be configured for carbonated or non-carbonated beverages
- 304 stainless steel brushed finish
- Key to lock out dispense buttons

## **Specifications**

- Faucet flow rate: 1.5-2.0 oz/sec
- Clearance: 10"
- 20"W x 12"D x 17.375"H
- 120V 1 Amp 60 Hz
- Dispense tower to be paired with the CBDS cold carb or non-carb remote chiller.