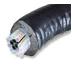

M-T-8V-PBV
Post Mix Tower



### 4, 6 & 8 Valve Post Mix Soda Tower

- Blue LED Illuminated Push and hold to dispense buttons
- Integrated Base & Drip pan
- Valves can be configured for carbonated or non-carbonated beverages
- 304 stainless steel brushed finish
- Key to lock out dispense buttons

## **Specifications**

- Faucet flow rate: 1.5-2.0 oz/sec
- Clearance: 10"
- 20"W x 12"D x 17.375"H
- 120V 1 Amp 60 Hz
- Dispense tower to be paired with the CBDS cold carb or non-carb remote chiller.



## **Required components**

# □ **CR-24FCP**Water Filter System



### □ BIB Racks

4, 6 or 8 Product Bag-in-Box rack with pumps and secondary regulator



#### □ CBDS Series

Refrigerated chiller systems with syrup coils



### □ CBDS Series Insulated

Trunkline CBDS-06002 CBDS-08002 CBDS-10004